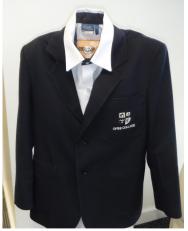

## **OPIHI COLLEGE UNIFORM**

The College is selling its stock of rental Blazers these are available for sale for \$100 each. These are in great condition and still available in most sizes.

We are now supplying white shirts and blouses for senior students. These are an optional alternative to the Warehouse white shirt. These are made of a lovely thick white fabric with a navy trim on the collar band, and available for \$40 each.