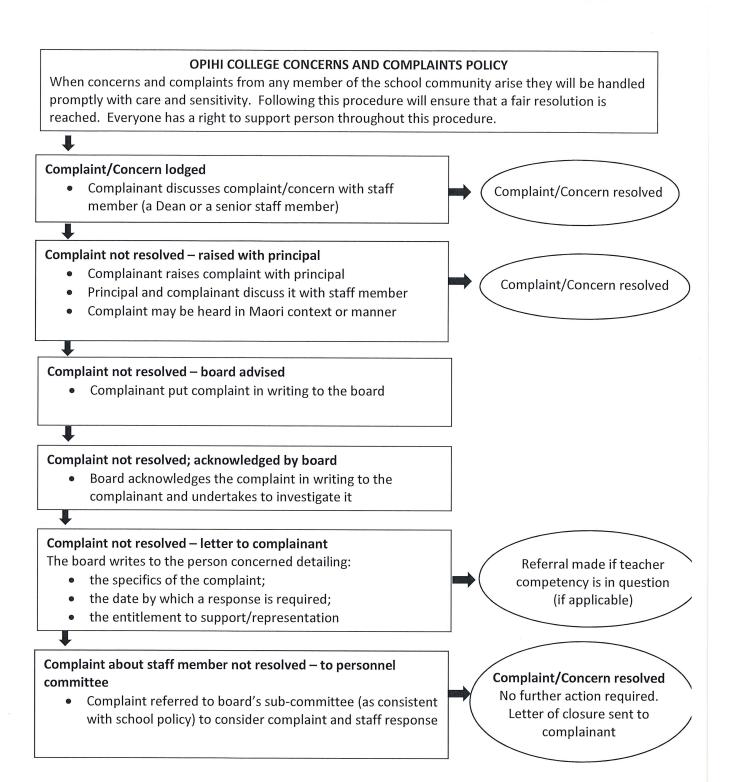

| Concern/Complaint Form                                | House: | Year Level: |
|-------------------------------------------------------|--------|-------------|
| Name of person making the complaint:                  |        |             |
| Name of person/s being complained about:              |        |             |
| Nhat is the issue/concern?                            |        |             |
|                                                       |        |             |
| · · · · · · · · · · · · · · · · · · ·                 |        |             |
|                                                       |        |             |
|                                                       |        |             |
|                                                       |        |             |
| Nhat action have you taken in regard to this issue? _ |        |             |
|                                                       |        |             |
|                                                       |        |             |
|                                                       |        |             |
|                                                       |        |             |
| What would you like to happen now?                    |        |             |
|                                                       |        |             |
|                                                       |        |             |
|                                                       |        |             |
|                                                       |        |             |
| Office use only:                                      | Date   | received:   |
| Action taken:                                         |        |             |
|                                                       |        |             |
|                                                       |        |             |
|                                                       |        |             |
|                                                       |        |             |
|                                                       |        |             |
|                                                       |        |             |
|                                                       |        |             |
|                                                       |        |             |
|                                                       |        |             |
|                                                       |        |             |
| Actioned by:                                          | Date   |             |
|                                                       |        |             |