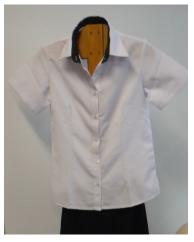

## **OPIHI COLLEGE UNIFORM**

The College is selling its stock of rental Blazers these are available for sale for \$100 each. These are in great condition and still available in most sizes.

We are now supplying white shirts and blouses for senior students. These are an optional alternative to the Warehouse white shirt. These are made of a lovely thick white fabric with a navy trim on the collar band, and available for \$40 each.